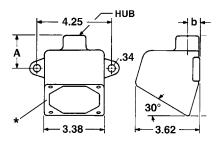

## Series 309 Watertight Mechanical Interlocks IEC Configuration NEMA 4X, IP66, IEC 309

# All the quality of our plugs and receptacles, plus an extra level of safety.

Series 309 mechanical interlocks include the same attention to detail as our other Series 309 products. For example, the enclosure's cover and body are sealed with a continuous, formed-in place gasket, so there are no seams that leak.

These devices feature mechanically interlocked dead-front receptacles that prevent the plug from being engaged or disengaged under load. They're an excellent choice for supplying power to portable or fixed electrical equipment such as welders, motor generator sets, compressors, conveyors, portable tools, lighting systems and similar equipment in wet or corrosive locations.