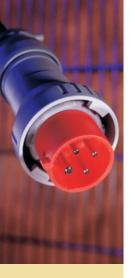

## Series 309 Watertight Plugs IEC Configuration NEMA 4X, IP66, IEC 309

### We meet all standards, but we don't stop there.

We looked at each aspect of the design to see how to make it better. The results are ribbed surfaces for positive handling even in dirty environments, an innovative locking finger on the cord clamp, and numerous other enhancements. You'll also get the security of shrouded plug contacts with watertight connections, quick-check color-coded mating, and tough impact and corrosion-resistant non-metallic housings.