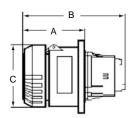

## Series 309 Watertight Mechanical Interlocks IEC Configuration NEMA 4X, IP66, IEC 309

# All the quality of our plugs and receptacles, plus an extra level of safety.

Series 309 mechanical interlocks include the same attention to detail as our other Series 309 products. For example, the enclosure's cover and body are sealed with a continuous, formed-in place gasket, so there are no seams that leak.

These devices feature mechanically interlocked dead-front receptacles that prevent the plug from being engaged or disengaged under load. They're an excellent choice for supplying power to portable or fixed electrical equipment such as welders, motor generator sets, compressors, conveyors, portable tools, lighting systems and similar equipment in wet or corrosive locations.