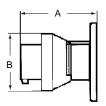

## Series 309 Watertight Plugs IEC Configuration NEMA 4X, IP66, IEC 309

### We meet all standards, but we don't stop there.

We looked at each aspect of the design to see how to make it better. The results are ribbed surfaces for positive handling even in dirty environments, an innovative locking finger on the cord clamp, and numerous other enhancements. You'll also get the security of shrouded plug contacts with watertight connections, quick-check color-coded mating, and tough impact and corrosion-resistant non-metallic housings.