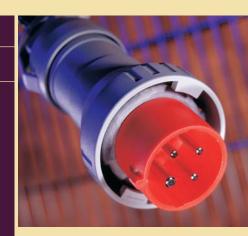

# Series 309 Watertight Devices IEC Configuration NEMA 4X, IP66, IEC 309

Our redesigned watertight Series 309 devices meet the world's toughest standards – and yours.

Cooper Wiring Devices' new Series 309 plugs, connectors and receptacles provide safe, reliable power distribution in the most demanding environments. From a food processing plant to a chemical production facility, Series 309 devices exceed customer expectations around the globe. Cooper's Series 309 pin and sleeve devices are newly designed to deliver watertight, heavy-duty performance. Their fast and easy installation has made them a favorite of both OEM's and contractors. Whether your application calls for superior environmental sealing, mechanical locking to prevent accidental

### We meet all standards, but we don't stop there.

We looked at each aspect of the design to see how to make it better. The results are ribbed surfaces for positive handling even in dirty environments, an innovative locking finger on the cord clamp, and numerous other enhancements. You'll also get the security of shrouded plug contacts with watertight connections, quick-check color-coded mating, and tough impact and corrosion-resistant non-metallic housings.