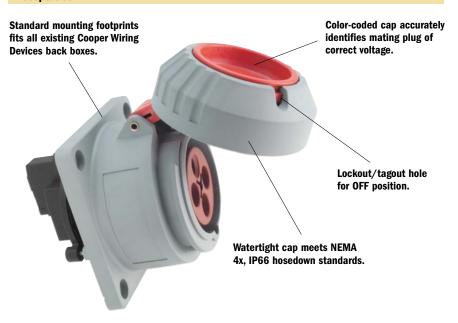

# Series 309 Watertight Devices IEC Configuration NEMA 4X, IP66, IEC 309

Our redesigned watertight Series 309 devices meet the world's toughest standards – and yours.

Cooper Wiring Devices' new Series 309 plugs, connectors and receptacles provide safe, reliable power distribution in the most demanding environments. From a food processing plant to a chemical production facility, Series 309 devices exceed customer expectations around the globe. Cooper's Series 309 pin and sleeve devices are newly designed to deliver watertight, heavy-duty performance. Their fast and easy installation has made them a favorite of both OEM's and contractors. Whether your application calls for superior environmental sealing, mechanical locking to prevent accidental

#### **FEATURES**

- Voltage color coded for easy identification of mating devices.
- Oversized grounding pin assures mating only with oversized female grounding sleeve.
   Contacts are staggered so the ground connection always makes first and breaks last.
- Contacts are fully shrouded for mechanical protection.
- IEC 309 watertight rating provides long-term reliability in wet, dirty and muddy applications.
- External keyway for quick alignment and proper polarization.
- Replaceable spring-loaded cover with neoprene gasket on connectors and receptacles provides a watertight seal when the device is not being used.
- Redundant configuration control of voltage/ amperage combinations minimizes the potential of connecting devices with different ratings.

- External mechanical cable clamp with thermoplastic elastomer sealing gland for superior strain relief.
- High-impact thermoplastic housing for abuse resistance.
- Deep-slotted terminal screws for easy, secure conductor terminations.
- Brass contacts with self-cleaning, field-proven multi-lam pressure bands for smooth pin insertion, low heat rise and quality electrical performance.
- Materials selected for use in wet locations; provides corrosion resistance.
- Bayonet-type locking ring on plugs and inlets assures a watertight seal and limits accidental disconnection.
- International configurations available.
- Positive grommet seal system at cord entry uses high hat construction for easy sizing to cord.

### We meet all standards, but we don't stop there.

We looked at each aspect of the design to see how to make it better. The results are ribbed surfaces for positive handling even in dirty environments, an innovative locking finger on the cord clamp, and numerous other enhancements. You'll also get the security of shrouded plug contacts with watertight connections, quick-check color-coded mating, and tough impact and corrosion-resistant non-metallic housings.

Funneled wiring pockets for ease of inserting stranded wire. Deep pockets marked X, Y, and Z and keep bare conductors safely confined and isolated from adjacent wires.