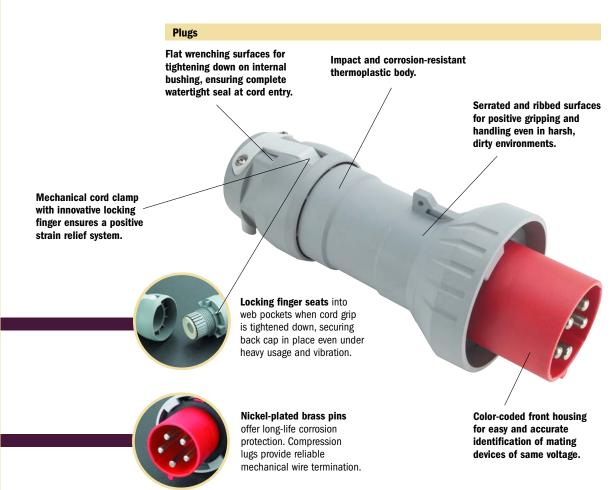

### We meet all standards, but we don't stop there.

We looked at each aspect of the design to see how to make it better. The results are ribbed surfaces for positive handling even in dirty environments, an innovative locking finger on the cord clamp, and numerous other enhancements. You'll also get the security of shrouded plug contacts with watertight connections, quick-check color-coded mating, and tough impact and corrosion-resistant non-metallic housings.

- External mechanical cable clamp with thermoplastic elastomer sealing gland for superior strain relief.
- High-impact thermoplastic housing for abuse resistance.
- Deep-slotted terminal screws for easy, secure conductor terminations.
- Brass contacts with self-cleaning, field-proven multi-lam pressure bands for smooth pin insertion, low heat rise and quality electrical performance.
- Materials selected for use in wet locations; provides corrosion resistance.
- Bayonet-type locking ring on plugs and inlets assures a watertight seal and limits accidental disconnection.
- International configurations available.
- Positive grommet seal system at cord entry uses high hat construction for easy sizing to cord.

#### **FEATURES**

- Voltage color coded for easy identification of mating devices.
- Oversized grounding pin assures mating only with oversized female grounding sleeve.
   Contacts are staggered so the ground connection always makes first and breaks last.
- Contacts are fully shrouded for mechanical protection.
- IEC 309 watertight rating provides long-term reliability in wet, dirty and muddy applications.
- External keyway for quick alignment and proper polarization.
- Replaceable spring-loaded cover with neoprene gasket on connectors and receptacles provides a watertight seal when the device is not being used.
- Redundant configuration control of voltage/ amperage combinations minimizes the potential of connecting devices with different ratings.