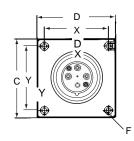

# Series 309 Watertight Receptacles IEC Configuration NEMA 4X, IP66, IEC 309

INDUSTRIAL

#### Receptacles

### **Impact-Resistant**

thermoplastic contact carrier provides superior electrical insulation and VØ flammability rating.

# **Brass contacts** with self-cleaning, field-proven multi-lam pressure bands for expect hair insertion.

multi-lam pressure bands for smooth pin insertion, low heat rise and quality electrical performance.

### Funneled wire termination pockets have all screw heads on same side for easy conductor insertion and quick wiring.