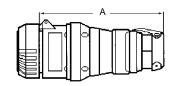

## Series 309 Watertight Plugs IEC Configuration NEMA 4X, IP66, IEC 309

### We meet all standards, but we don't stop there.

We looked at each aspect of the design to see how to make it better. The results are ribbed surfaces for positive handling even in dirty environments, an innovative locking finger on the cord clamp, and numerous other enhancements. You'll also get the security of shrouded plug contacts with watertight connections, quick-check color-coded mating, and tough impact and corrosion-resistant non-metallic housings.