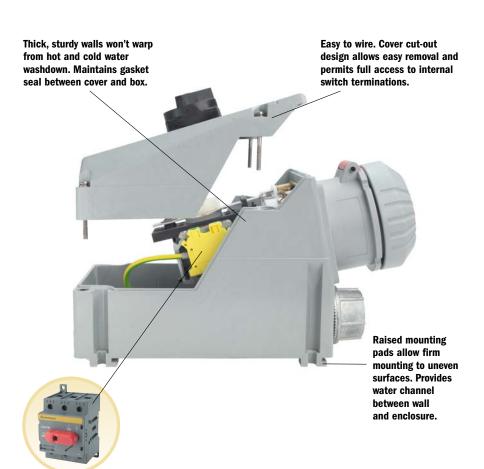

### Features Horsepower-rated Bussmann® **Industrial Grade Switch**

Our design includes a horsepower-rated Bussmann® switch suitable up to 100A with 50K AIC rating. Auxiliary contacts available.

NEMA 4X, IP66, watertight, meets stringent hosedown requirements for food processing applications.

### **Horsepower Rating**

| Amps | Description | 250V/AC | Three Phase 480V/AC | 600V/AC |
|------|-------------|---------|---------------------|---------|
| 20A  | Unfused     | 7.5     | 15                  | 20      |
| 30A  | Unfused     | 10      | 20                  | 25      |
| 30A  | Fused       | 5       | 10                  | 15      |
| 60A  | Unfused     | 20      | 40                  | 40      |
| 60A  | Fused       | 10      | 30                  | 30      |
| 100A | Unfused     | 25      | 50                  | 40      |