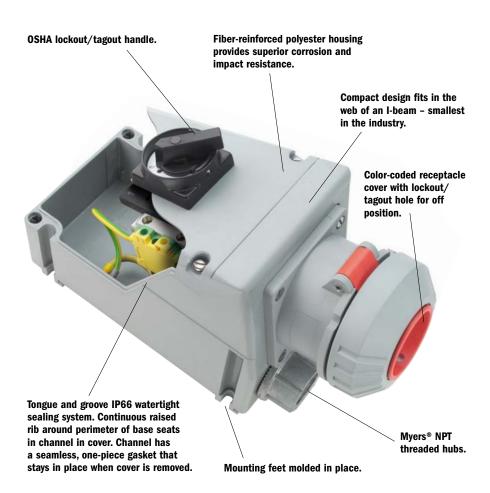

## Series 309 Watertight Mechanical Interlocks IEC Configuration NEMA 4X, IP66, IEC 309

# All the quality of our plugs and receptacles, plus an extra level of safety.

Series 309 mechanical interlocks include the same attention to detail as our other Series 309 products. For example, the enclosure's cover and body are sealed with a continuous, formed-in place gasket, so there are no seams that leak.

These devices feature mechanically interlocked dead-front receptacles that prevent the plug from being engaged or disengaged under load. They're an excellent choice for supplying power to portable or fixed electrical equipment such as welders, motor generator sets, compressors, conveyors, portable tools, lighting systems and similar equipment in wet or corrosive locations.

The line meets OSHA's lockout/tagout requirements and utilizes industrial switches that are horsepower rated for motor load applications.

#### **Watertight Mechanical Interlocks**

Myers® is a registered trademark of Cooper Crouse-Hinds.