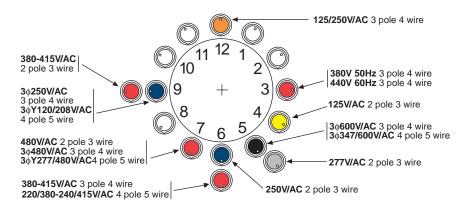

#### **FEATURES**

- Voltage color coded for easy identification of mating devices.
- Oversized grounding pin assures mating only with oversized female grounding sleeve.
   Contacts are staggered so the ground connection always makes first and breaks last.
- Contacts are fully shrouded for mechanical protection.
- IEC 309 watertight rating provides long-term reliability in wet, dirty and muddy applications.
- External keyway for quick alignment and proper polarization.
- Replaceable spring-loaded cover with neoprene gasket on connectors and receptacles provides a watertight seal when the device is not being used.
- Redundant configuration control of voltage/ amperage combinations minimizes the potential of connecting devices with different ratings.