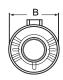

# Series 309 Watertight Receptacles IEC Configuration NEMA 4X, IP66, IEC 309

INDUSTRIAL

#### Receptacles

### **Impact-Resistant**

thermoplastic contact carrier provides superior electrical insulation and VØ flammability rating.