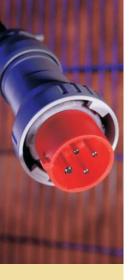

Pin & Sleeve Devices G-1 - G-9

Our Series 309 Watertight Pin and Sleeve Devices constitute one of the most complete lines of products in the industry, and they may well be the most rugged as well. Long-time favorites of OEMs and contractors alike, Series 309 devices are recognized for superior performance, durability, and ease of installation. We manufacture a full 20A to 100A line of standard watertight plugs, connectors, receptacles, and inlets, with both fused and non-fused mechanical interlocks. Their sturdy nylon construction is complemented by the highly corrosion-resistant nickel plating we use to protect each pin, sleeve, and contact. Extra large wiring compartments make installation easy. And our deep watertight seal can be wrench tightened for unsurpassed resistance to moisture. All devices are IEC 309 compliant for interchangeability with other IEC 309 devices, but why would you use anything less than a Cooper Wiring Devices Series 309?

# Series 309 Watertight Devices IEC Configuration NEMA 4X, IP66, IEC 309

Our redesigned watertight Series 309 devices meet the world's toughest standards – and yours.

Cooper Wiring Devices' new Series 309 plugs, connectors and receptacles provide safe, reliable power distribution in the most demanding environments. From a food processing plant to a chemical production facility, Series 309 devices exceed customer expectations around the globe. Cooper's Series 309 pin and sleeve devices are newly designed to deliver watertight, heavy-duty performance. Their fast and easy installation has made them a favorite of both OEM's and contractors. Whether your application calls for superior environmental sealing, mechanical locking to prevent accidental