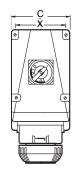

## Series 309 Watertight Mechanical Interlocks IEC Configuration NEMA 4X, IP66, IEC 309

# All the quality of our plugs and receptacles, plus an extra level of safety.

Series 309 mechanical interlocks include the same attention to detail as our other Series 309 products. For example, the enclosure's cover and body are sealed with a continuous, formed-in place gasket, so there are no seams that leak.

These devices feature mechanically interlocked dead-front receptacles that prevent the plug from being engaged or disengaged under load. They're an excellent choice for supplying power to portable or fixed electrical equipment such as welders, motor generator sets, compressors, conveyors, portable tools, lighting systems and similar equipment in wet or corrosive locations.