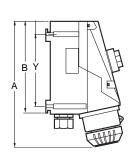

Funneled wiring pockets for ease of inserting stranded wire. Deep pockets marked X, Y, and Z and keep bare conductors safely confined and isolated from adjacent wires.

### Funneled wire termination pockets have all screw heads on same side for easy conductor insertion and quick wiring.